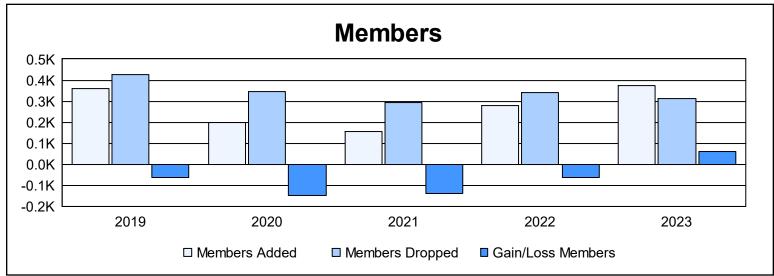

District 108 L As of June 2023 Cumulative

| Year      | New<br>Clubs | Dropped<br>Clubs | Gain/<br>Loss<br>Clubs | New<br>Members | Charter<br>Members | Reinstate<br>Members | Transfer<br>Members | Total<br>Member<br>Added | Total<br>Members<br>Dropped | Gain/<br>Loss<br>Members |
|-----------|--------------|------------------|------------------------|----------------|--------------------|----------------------|---------------------|--------------------------|-----------------------------|--------------------------|
| 2018-2019 | 2            | 0                | 2                      | 266            | 45                 | 11                   | 40                  | 362                      | 427                         | -65                      |
| 2019-2020 | 1            | 1                | 0                      | 144            | 25                 | 7                    | 20                  | 196                      | 346                         | -150                     |
| 2020-2021 | 1            | 0                | 1                      | 105            | 21                 | 12                   | 16                  | 154                      | 294                         | -140                     |
| 2021-2022 | 0            | 4                | -4                     | 217            | 15                 | 7                    | 38                  | 277                      | 339                         | -62                      |
| 2022-2023 | 3            | 2                | 1                      | 278            | 70                 | 3                    | 21                  | 372                      | 312                         | 60                       |
| Average   | 1            | 1                | 0                      | 202            | 35                 | 8                    | 27                  | 272                      | 344                         | -71                      |