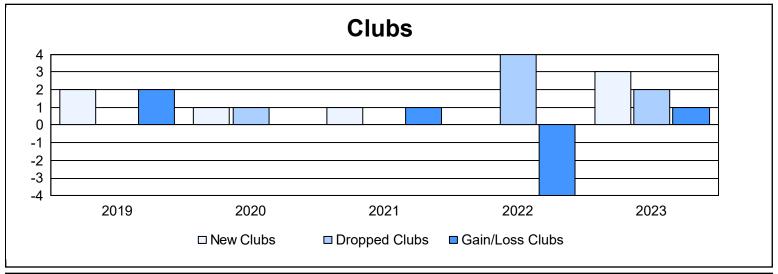

District 108 L As of June 2023 Cumulative

| Year      | New<br>Clubs | Dropped<br>Clubs | Gain/<br>Loss<br>Clubs | New<br>Members | Charter<br>Members | Reinstate<br>Members | Transfer<br>Members | Total<br>Member<br>Added | Total<br>Members<br>Dropped | Gain/<br>Loss<br>Members |
|-----------|--------------|------------------|------------------------|----------------|--------------------|----------------------|---------------------|--------------------------|-----------------------------|--------------------------|
| 2018-2019 | 2            | 0                | 2                      | 266            | 45                 | 11                   | 40                  | 362                      | 427                         | -65                      |
| 2019-2020 | 1            | 1                | 0                      | 144            | 25                 | 7                    | 20                  | 196                      | 346                         | -150                     |
| 2020-2021 | 1            | 0                | 1                      | 105            | 21                 | 12                   | 16                  | 154                      | 294                         | -140                     |
| 2021-2022 | 0            | 4                | -4                     | 217            | 15                 | 7                    | 38                  | 277                      | 339                         | -62                      |
| 2022-2023 | 3            | 2                | 1                      | 278            | 70                 | 3                    | 21                  | 372                      | 312                         | 60                       |
| Average   | 1            | 1                | 0                      | 202            | 35                 | 8                    | 27                  | 272                      | 344                         | -71                      |